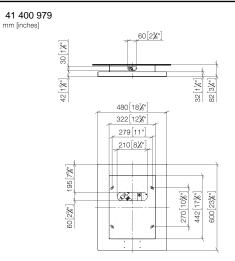

# BIG RAIN Rain panel for ceiling installation or ceiling substructure installation - Stainless Steel

| 41 400 979                                                           |                                                                                                                                                                                                                                                                                                                                                                                                                                                                                                                                                                                                                                                                             | _                          |               |
|----------------------------------------------------------------------|-----------------------------------------------------------------------------------------------------------------------------------------------------------------------------------------------------------------------------------------------------------------------------------------------------------------------------------------------------------------------------------------------------------------------------------------------------------------------------------------------------------------------------------------------------------------------------------------------------------------------------------------------------------------------------|----------------------------|---------------|
|                                                                      | Rain panel with 2 different spray modes                                                                                                                                                                                                                                                                                                                                                                                                                                                                                                                                                                                                                                     | Stainless Steel            | 41 400 979-85 |
|                                                                      | <ul> <li>PURIFY RAIN, 200 x 160 mm, max. flow rate 23.5<br/>//min (at 3 bar)</li> <li>FULL RAIN, 360 x 280 mm, max. flow rate 13.6<br/>//min (at 3 bar)</li> <li>cover plate, stainless steel 600 x 480 mm</li> <li>2x flexible connection hose 1/2" - female thread</li> </ul>                                                                                                                                                                                                                                                                                                                                                                                             | Brushed Stainless<br>Steel | 41 400 979-86 |
|                                                                      | <ul> <li>4x mounting pin</li> </ul>                                                                                                                                                                                                                                                                                                                                                                                                                                                                                                                                                                                                                                         |                            |               |
|                                                                      | pre-fitted stainless steel enclosure                                                                                                                                                                                                                                                                                                                                                                                                                                                                                                                                                                                                                                        |                            |               |
|                                                                      | <ul> <li>with anti-scale system</li> </ul>                                                                                                                                                                                                                                                                                                                                                                                                                                                                                                                                                                                                                                  |                            |               |
| Fits: IMO, LULU, MADISON, MEM, TARA,<br>CL.1, LISSÉ, VAIA, META, CYO | technical data:                                                                                                                                                                                                                                                                                                                                                                                                                                                                                                                                                                                                                                                             |                            |               |
|                                                                      | <ul> <li>minimum flow rate 25 l/min (both rain modes)</li> </ul>                                                                                                                                                                                                                                                                                                                                                                                                                                                                                                                                                                                                            |                            |               |
|                                                                      | together)<br>• flow at 3bar flow pressure in conjunction with<br>xTOOL: 39I/min                                                                                                                                                                                                                                                                                                                                                                                                                                                                                                                                                                                             |                            |               |
|                                                                      | <ul> <li>minimum flow pressure 2 bar</li> </ul>                                                                                                                                                                                                                                                                                                                                                                                                                                                                                                                                                                                                                             |                            |               |
|                                                                      | max. flow pressure 4 bar                                                                                                                                                                                                                                                                                                                                                                                                                                                                                                                                                                                                                                                    |                            |               |
|                                                                      | • weight: 12kg                                                                                                                                                                                                                                                                                                                                                                                                                                                                                                                                                                                                                                                              |                            |               |
|                                                                      | technical data:                                                                                                                                                                                                                                                                                                                                                                                                                                                                                                                                                                                                                                                             |                            |               |
|                                                                      | plumbing:                                                                                                                                                                                                                                                                                                                                                                                                                                                                                                                                                                                                                                                                   |                            |               |
|                                                                      | <ul> <li>recommended water hardness: 6-7 °dH - if the water is harder, integrate a water softener that uses the ion exchange principle into the feed pipe.</li> <li>for choosing the drainage, taking into consideration the discharge of all the products in the shower, the specific demand needs to be assessed.</li> <li>Recommendation: Floor drain (connected rating) = 11/sec, drainage rate DN 50</li> <li>feed pipe (hot/cold): 2x DN 20</li> <li>for the optimum choice of hot water storage device - taking into consideration additional drawing-off points and the frequency with which BigRain is used - the specific demand needs to be assessed.</li> </ul> |                            |               |