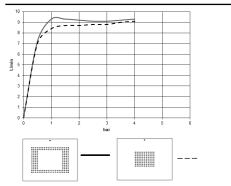

the products in the shower, the specific demand needs to be assessed.</li> <li>Recommendation: Floor drain (connected rating) = 11/sec, drainage rate DN 50</li> <li>feed pipe (hot/cold): 2x DN 20</li> <li>for the optimum choice of hot water storage device - taking into consideration additional drawing-off points and the frequency with which BigRain is used - the specific demand needs to be assessed.</li> </ul> |                            |               |

#### Recommended miscellaneous

BIG RAIN Cover for supply pipes - 12 940 979-85 Stainless Steel

Stainless Steel •length 450-480 mm •for ceiling substructure installation •stainless steel cover 125 x 50 mm IMO



BIG RAIN Rain panel for ceiling installation or ceiling substructure installation - Stainless Steel



#### Flow rate chart



### Certificates

LGA\_18146.

IMO



BIG RAIN Rain panel for ceiling installation or ceiling substructure installation - Stainless Steel





## Spare parts list

| No. | Item Number        | Name                                      | Quantity used | Delivery time |
|-----|--------------------|-------------------------------------------|---------------|---------------|
| 1   | 04 30 35 010 00 90 | fixing set                                | 1             | 2             |
| 2   | 04 17 09 001 00-85 | casing                                    | 1             | 30            |
| 3   | 12 502 970 90      | High pressure hose 1/2" x 1/2" x 400 mm - | 1             | 2             |
| 4   | 90 24 03 027 02 90 | nipple                                    | 2             | 2             |
| 5